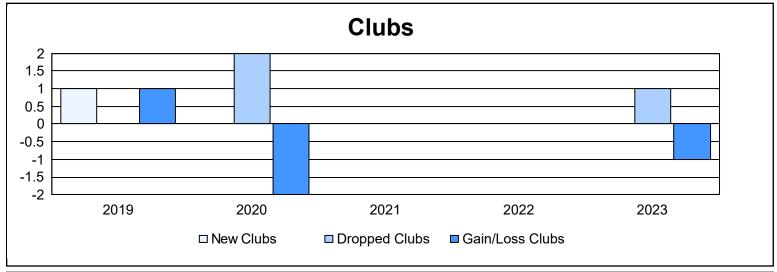

District 29 I As of June 2023 Cumulative

| Year      | New<br>Clubs | Dropped<br>Clubs | Gain/<br>Loss<br>Clubs | New<br>Members | Charter<br>Members | Reinstate<br>Members | Transfer<br>Members | Total<br>Member<br>Added | Total<br>Members<br>Dropped | Gain/<br>Loss<br>Members |
|-----------|--------------|------------------|------------------------|----------------|--------------------|----------------------|---------------------|--------------------------|-----------------------------|--------------------------|
| 2018-2019 | 1            | 0                | 1                      | 105            | 23                 | 5                    | 6                   | 139                      | 143                         | -4                       |
| 2019-2020 | 0            | 2                | -2                     | 107            | 3                  | 5                    | 6                   | 121                      | 185                         | -64                      |
| 2020-2021 | 0            | 0                | 0                      | 113            | 1                  | 5                    | 5                   | 124                      | 135                         | -11                      |
| 2021-2022 | 0            | 0                | 0                      | 149            | 2                  | 2                    | 3                   | 156                      | 148                         | 8                        |
| 2022-2023 | 0            | 1                | -1                     | 88             | 0                  | 11                   | 2                   | 101                      | 157                         | -56                      |
| Average   | 0            | 1                | 0                      | 112            | 6                  | 6                    | 4                   | 128                      | 154                         | -25                      |