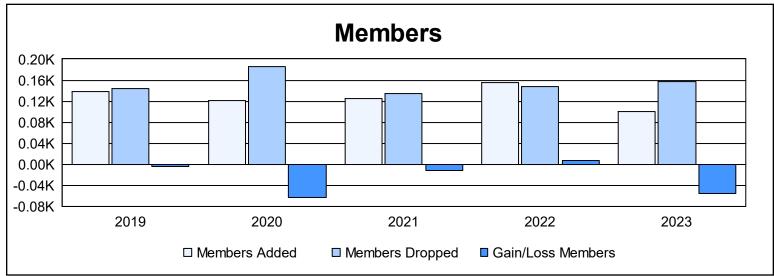

District 29 I As of June 2023 Cumulative

| Year      | New<br>Clubs | Dropped<br>Clubs | Gain/<br>Loss<br>Clubs | New<br>Members | Charter<br>Members | Reinstate<br>Members | Transfer<br>Members | Total<br>Member<br>Added | Total<br>Members<br>Dropped | Gain/<br>Loss<br>Members |
|-----------|--------------|------------------|------------------------|----------------|--------------------|----------------------|---------------------|--------------------------|-----------------------------|--------------------------|
| 2018-2019 | 1            | 0                | 1                      | 105            | 23                 | 5                    | 6                   | 139                      | 143                         | -4                       |
| 2019-2020 | 0            | 2                | -2                     | 107            | 3                  | 5                    | 6                   | 121                      | 185                         | -64                      |
| 2020-2021 | 0            | 0                | 0                      | 113            | 1                  | 5                    | 5                   | 124                      | 135                         | -11                      |
| 2021-2022 | 0            | 0                | 0                      | 149            | 2                  | 2                    | 3                   | 156                      | 148                         | 8                        |
| 2022-2023 | 0            | 1                | -1                     | 88             | 0                  | 11                   | 2                   | 101                      | 157                         | -56                      |
| Average   | 0            | 1                | 0                      | 112            | 6                  | 6                    | 4                   | 128                      | 154                         | -25                      |